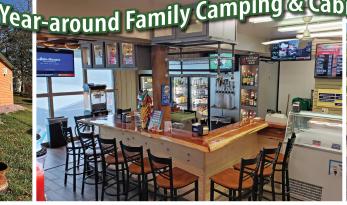

# OUR FACILITIES

FULL BAR/RESTAURANT~LEGENDS SNACK SHACK NEAR POND SERVES DRINKS AND SNACKS-CHAMPS SWEET SHOP SERVES ICE CREAM, COTTON CANDY, SLUSHIES & MORE~GOLF CART RENTALS~LODGING RENTALS RANGE FROM PRIMITIVE SLEEP CABINS TO **OUR BUNKHOUSE THAT SLEEPS 22!** 