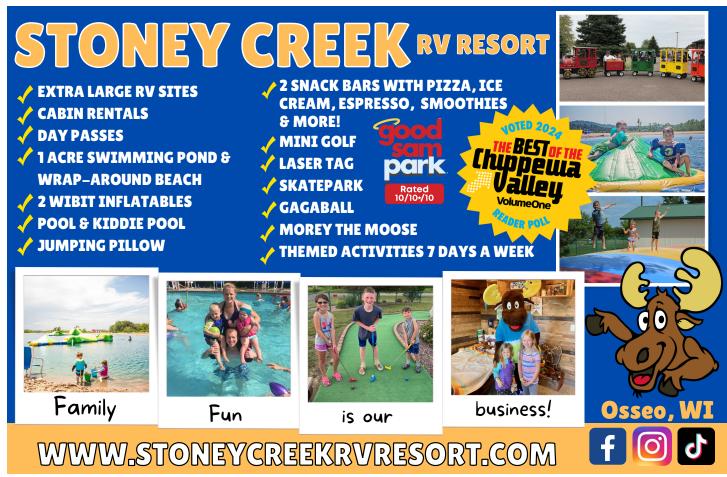

0

#### T.J.'s Timberline Resort & Campground



N1189 Potato Lake Road, Chetek, 54728 | Phone: (651) 398-3470 Website: www.tjtimberline.com | Email: info@tjstimberline.com

Season: May – Sept | Owner/Manager: Erin Larson

Driving Directions: Just 13 miles East of Chetek take Hwy D East to County Road F on North Potato Lake Road | 2025 Rate Range: \$30.00 camping day \$500.00 week cabins | Lakeshore Camping | WACO Satisfaction Guarantee

Sites and Services: 25 Total Sites, 25 Water/Elec Hookups, 20 Seasonal Sites, 5 Overnight Sites, Pay showers, Restaurant/bar, Snack bar, WIFI/Hot Spots, Wood for sale, ATM

Additional Recreation: Boat launch, Fish cleaning house, ATV trails

To Rent: Housekeeping rentals, Motorized watercraft, Non-motorized watercraft

Nearby: Casino, Golf, Restaurants





#### **CHIPPEWA FALLS**

#### O'Neil Creek Campground 基 🤛 🗐 🦍 🧲

14912 105th Ave, Chippewa Falls, 54729

Phone: (715) 723-6581 | Fax: 715-832-0740 | Website: www.oneilcreek.com

Email: office@oneilcreek.com | Season: 4/15 - 10/15

Owner/Manager: Joe & Geri Walter

Driving Directions: OCC is located approximately 1 mile East of Hwy 124 and approximately 1 mile West of Hwy 178 look for entrance sign.

2025 Rate Range: \$37.00 - \$65.00 | Family Big-Rigs, Swimming, Concessions Limited Accessibility for people with disabilities. Please call for specifics.

Sites and Services: 380 Total Sites, 26 Full Hookups, 72 Water/Elec Hookups, 10 Pull Throughs, 270 Seasonal Sites, 110 Overnight Sites, Dump station, Free showers, LP gas, Groceries, Laundry, Snack bar, WIFI/Hot Spots, Wood for sale, ATM,