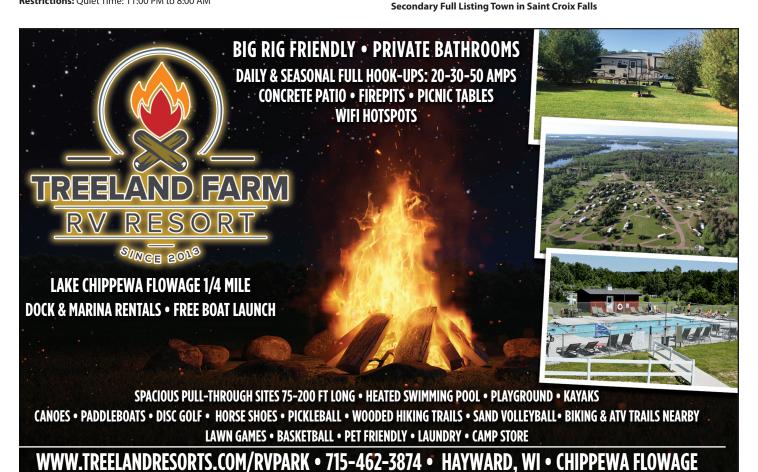

**Lake Chippewa Campground** 8380 N County Rd CC • Hayward, WI 54843 715-462-3672 • info@lakechip.com

www.lakechip.com

- lakeside sites
- water, electric & sewer hookups
- game room & playground
- sand beach

- rental units/cabins
- pontoon, boat & golf cart rentals
- homemade waffle cones, snack bar & pizza
- bait shop

"A Place Like This is Hard to Find!"

Welcome to WACO

Alana Springs Campground, LLC

Apostle Islands Area Campground