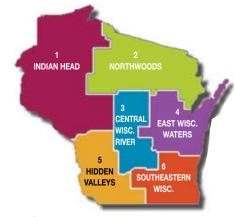

### Alphabetical Listing of Towns with Campgrounds

REGION 1
REGION 2
REGION 3
REGION 4
REGION 5

REGION 6

Indian Head - 8 - 12 Northwoods - pages 13 - 15

Central Wisconsin River - pages 16 - 31

East Wisconsin Waters - pages 35 - 47

Hidden Valleys - pages 48 - 53

Southeastern Wisconsin - pages 55 - 63

The WACO Directory is separated into the six tourism regions in the state to make it easier for you to plan your trip.

| The V | VACO Director     | y is separated into t   |
|-------|-------------------|-------------------------|
| Page  | Town              | Region                  |
| 35    | Algoma            | East Wisconsin Waters   |
| 8     | Alma              | Indian Head             |
| 8     | Alma Center       | Indian Head             |
| 16    | Amherst           | Central Wisconsin River |
| 13    | Arbor Vitae       | Northwoods              |
| 16    | Arkdale           | Central Wisconsin River |
| 48    | Bagley            | Hidden Valleys          |
| 35    | Baileys Harbor    | East Wisconsin Waters   |
| 16    | Bancroft          | Central Wisconsin River |
| 19    | Baraboo           | Central Wisconsin River |
| 8     | Birchwood         | Indian Head             |
| 8     | Black River Falls | Indian Head             |
| 55    | Bristol           | Southeastern Wisconsin  |
| 48    | Brodhead          | Hidden Valleys          |
| 35    | Brussels          | East Wisconsin Waters   |
| 55    | Caledonia         | Southeastern Wisconsin  |
| 19    | Cambria           | Central Wisconsin River |
| 37    | Campbellsport     | East Wisconsin Waters   |
| 37    | Cascade           | East Wisconsin Waters   |
| 48    | Cassville         | Hidden Valleys          |
| 9     | Chetek            | Indian Head             |
| 37    | Chilton           | East Wisconsin Waters   |
| 9     | Chippewa Falls    | Indian Head             |
| 13    | Conover           | Northwoods              |
| 9     | Couderay          | Indian Head             |
| 13    | Crivitz           | Northwoods              |
| 37    | De Pere           | East Wisconsin Waters   |
| 57    | Deforest          | Southeastern Wisconsin  |
| 57    | Delavan           | Southeastern Wisconsin  |
| 13    | Eagle River       | Northwoods              |
| 37    | Egg Harbor        | East Wisconsin Waters   |
| 38    | Ellison Bay       | East Wisconsin Waters   |
| 38    | Fish Creek        | East Wisconsin Waters   |
| 13    | Florence          | Northwoods              |
| 38    | Fond Du Lac       | East Wisconsin Waters   |
| 58    | Fort Atkinson     | Southeastern Wisconsin  |
| 48    | Fountain City     | Hidden Valleys          |