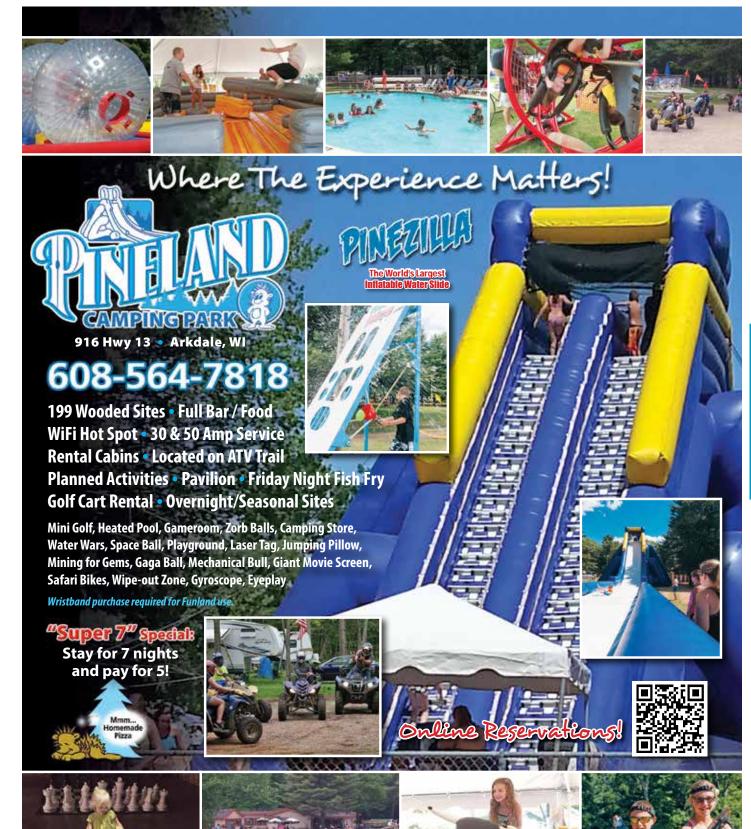

, 100 Water/Elec Hookups, 25 Pull Throughs, 150 Seasonal Sites, 150 Overnight Sites, Dump station, Free Showers, Offsite storage, LP gas, Laundry, Public phone, Snack bar, WIFI/Hot Spots, Wood for sale, Credit cards accepted

Recreation: Swimming beach, Pond, Playground, Pavilion/rec hall, Game room, Jumping pillow, Fishing, Bait, Themed weekends, Planned activities, Cold River

To Rent: Rentals w/bathroom, Rentals w/kitchenette, Golf carts, Deluxe Cabins Nearby: Golf courses, Green Circle, Wisconsin River

Restrictions: Quiet Time: 11:00pm

Additional Reference Listing in Stevens Point Page 27



Full refund to any camper requesting a refund on campsite fees and leaving within one hour of check-in. Guarantee applies to campsite fees only and is not valid on holidays or holiday weekends.





# ENJOYMENT

FOR THE ENTIRE FAMILY!

brating 40+ Years

### Vista Royalle PGROUNI

8025 Isherwood Road • Bancroft, WI 54921

16 Miles South of Stevens Point off Hwy. 39/51 - Exit 143 1/2 Mile East Hwy. W thru Bancroft - 1 Mile North



#### **BARABOO**

#### **DELL BOO FAMILY CAMPGROUND** - See listing page 29

AL'S FOX HILL RV PARK AND CAMPGROUND E11371 N Reedsburg Rd, Baraboo, 53913, 608-356-5890, 888-236-9445, Fax: 608-355-0720,

www.foxhillrvpark.com, Email: foxhill@foxhillrvpark.com, Season: 4/25 - 10/13; Owner/ Manager: Jim Tracy/Helen Gudlewski, Driving Directions: Fox Hill RV Park & Campground is located less than 5 minutes from I-90/I-94. From I-90/94, exit #92,(Route 12) East towards Baraboo. Proceed 2 miles on Route 12 to exit 214 (N. Reedsburg Rd.) At the bottom of the exit